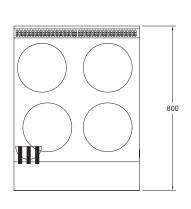

## PE4S20 - Electric

AUSTRALIAN MADE

- · High performance easy to clean 2 kW solid hot plates
- Stainless steel fascia and sides, spill zone and drip trays for ease of cleaning
- Flexible, modular cooktop design enables many combinations of elements and griddle
- · Static oven in gastronorm compatible sizes
- Ovens are fully insulated vitreous enamel for even heat and easy cleaning
- · Heavy duty welded steel body for rigidity and durability

## **SPECIFICATIONS**

| Dimensions (WxDxH) | 610 x 800 x 1120 mm |
|--------------------|---------------------|
| Working height     | 914 mm              |
| Solid Plates       | 4                   |