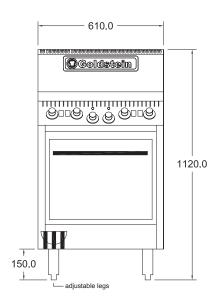

## **SPECIFICATIONS**

| Dimensions (WxDxH) | 610 x 800 x 1120 mm |
|--------------------|---------------------|
| Working height     | 914 mm              |
| Solid Plates       | 4                   |