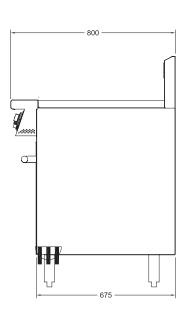

## **SPECIFICATIONS**

| Dimensions (WxDxH) | 610 x 800 x 1120 mm |
|--------------------|---------------------|
| Working height     | 914 mm              |
| Solid Plates       | 4                   |