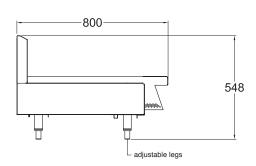

#### **SPECIFICATIONS**

| Dimensions (WxDxH) | 610 x 800 x 548 mm |
|--------------------|--------------------|
| Working height     | 325 mm             |
| Solid Plates       | 4                  |

| Weight              | 50 kg                 |
|---------------------|-----------------------|
| Packed              | 0.3 m <sup>3</sup>    |
| Electric Connection | 3 phase, 415V + N + E |
| Rating              | 8 kW                  |