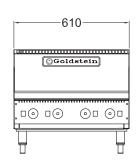

### PEB4S

#### **SPECIFICATIONS**

| Dimensions (WxDxH) | 610 x 800 x 548 mm |
|--------------------|--------------------|
| Working height     | 325 mm             |
| Solid Plates       | 4                  |

| Weight              | 50 kg                 |
|---------------------|-----------------------|
| Packed              | 0.3 m <sup>3</sup>    |
| Electric Connection | 3 phase, 415V + N + E |
| Rating              | 8 kW                  |