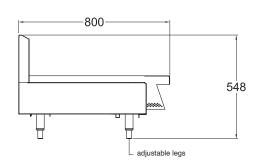

### PEB6S

#### **SPECIFICATIONS**

| Dimensions (WxDxH) | 914 x 800 x 548 mm |
|--------------------|--------------------|
| Working height     | 325 mm             |
| Solid Plates       | 6                  |

| Weight              | 84 kg                 |
|---------------------|-----------------------|
| Packed              | 0.4 m <sup>3</sup>    |
| Electric Connection | 3 phase, 415V + N + E |
| Rating              | 12 kW                 |