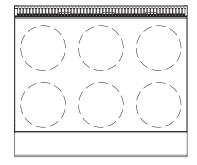

# 800 SERIES COOKTOP

6 Solid Plates

## **PEB6S** - Electric

- · 2 kW solid hot plates
- Stainless steel fascia and sides, spill zone and drip trays for ease of cleaning
- Flexible, modular cook top design enables many combinations of elements and griddle
- Heavy duty welded steel body for rigidity and durability

### PEB6S