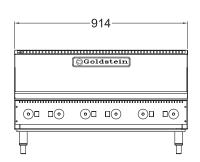

### PEB6S

#### **SPECIFICATIONS**

| Dimensions (WxDxH) | 914 x 800 x 548 mm |
|--------------------|--------------------|
| Working height     | 325 mm             |
| Solid Plates       | 6                  |

| Weight              | 84 kg                 |
|---------------------|-----------------------|
| Packed              | 0.4 m <sup>3</sup>    |
| Electric Connection | 3 phase, 415V + N + E |
| Rating              | 12 kW                 |