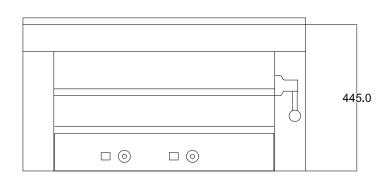

#### **SA36E SPECIFICATIONS**

| Dimensions (WxDxH) | 860 x 525 x 445 mm            |
|--------------------|-------------------------------|
| Grid Size (WxD)    | 600 x 370 mm                  |
| Positions          | Movable ratchet - 5 Positions |