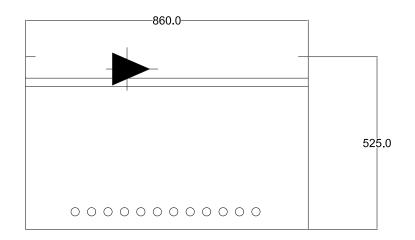

#### **SA36E SPECIFICATIONS**

| Dimensions (WxDxH) | 860 x 525 x 445 mm            |
|--------------------|-------------------------------|
| Grid Size (WxD)    | 600 x 370 mm                  |
| Positions          | Movable ratchet - 5 Positions |