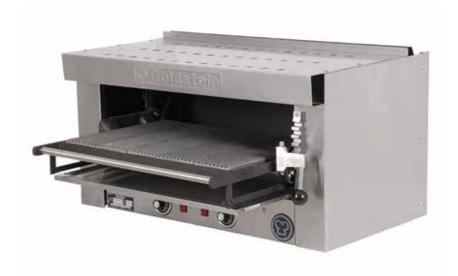

### SA36E standard features and benefits

- · Stainless steel fascia and sides, spill zone and drip trays for ease of cleaning
- · Heavy duty cast iron grids allow for flexibility when cooking
- · Five position stainless steel racking, flexibility to adjust cooking height during operation
- · Heavy duty fully welded steel body ensures rigidity and durability
- 600 x 370mm cooking surface
- · Left and right heat controls to control 2 heat zones
- · Indicator light for each element on
- · Removable tray for easy clean
- · Air vents on top for evacuating smoke and heat
- All components easily serviceable from the front

## **SA36E** SALAMANDER

► 230V+E (Single Phase), 6 kW