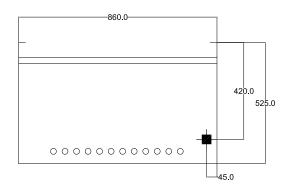

## **SPECIFICATIONS**

| Dimensions (WxDxH) | 860 x 525 x 445 mm            |
|--------------------|-------------------------------|
| Grid Size (WxD)    | 600 x 370 mm                  |
| Positions          | Movable ratchet – 5 positions |