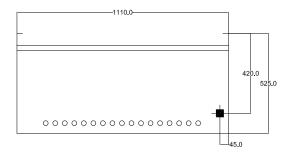

## **SPECIFICATIONS**

| Dimensions (WxDxH) | IIIO x 525 x 445 mm           |
|--------------------|-------------------------------|
| Grid Size (WxD)    | 850 x 370 mm                  |
| Positions          | Movable ratchet – 5 positions |