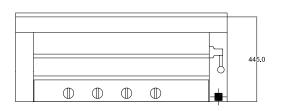

## **SPECIFICATIONS**

| Dimensions (WxDxH) | IIIO x 525 x 445 mm           |
|--------------------|-------------------------------|
| Grid Size (WxD)    | 850 x 370 mm                  |
| Positions          | Movable ratchet – 5 positions |