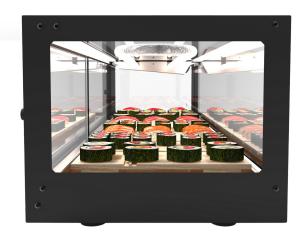

## SDS1320

- Powerful static cooling with cold plate and frosty coil always at 0°C for consistent chilling
- 0°C and 4°C
- Sliding glass doors that are easy to remove and clean.
- Silent hermetic compressor with double high quality turbo ventilated condenser
- · Hydrocarbon refrigerant
- Vat with capacity for 6 gastronorm trays 1/3 (supplied)
- Built in stainless steel and tempered double glazed glass
- · Led lighting
- Compact glass sided countertop models, no need for installation and with adjustable feet