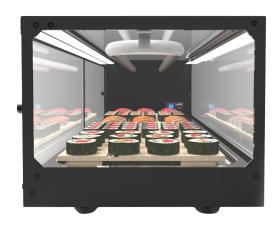

## SDS1320

- Powerful static cooling with cold plate and frosty coil always at 0°C for consistent chilling
- 0°C and 4°C
- Sliding glass doors that are easy to remove and clean.
- Silent hermetic compressor with double high quality turbo ventilated condenser
- · Hydrocarbon refrigerant
- Vat with capacity for 6 gastronorm trays 1/3 (supplied)
- Built in stainless steel and tempered double glazed glass
- · Led lighting
- Compact glass sided countertop models, no need for installation and with adjustable feet