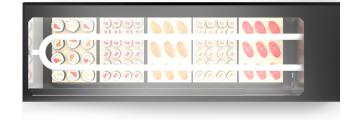

## SDS1320

- Powerful static cooling with cold plate and frosty coil always at 0°C for consistent chilling
- 0°C and 4°C
- Sliding glass doors that are easy to remove and clean.
- Silent hermetic compressor with double high quality turbo ventilated condenser
- · Hydrocarbon refrigerant
- Vat with capacity for 6 gastronorm trays 1/3 (supplied)
- Built in stainless steel and tempered double glazed glass
- · Led lighting
- Compact glass sided countertop models, no need for installation and with adjustable feet