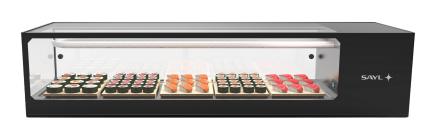

## LOGIC SUSHI DISPLAY

## SDS1320

- Powerful static cooling with cold plate and frosty coil always at 0°C for consistent chilling
- 0°C and 4°C
- Sliding glass doors that are easy to remove and clean.
- Silent hermetic compressor with double high quality turbo ventilated condenser
- · Hydrocarbon refrigerant
- Vat with capacity for 6 gastronorm trays 1/3 (supplied)
- Built in stainless steel and tempered double glazed glass
- · Led lighting
- Compact glass sided countertop models, no need for installation and with adjustable feet

Power 0.17kWVoltage: 240V

• Size: 1320 x 380 x 300

Weight: 65kgOrigin: Spain