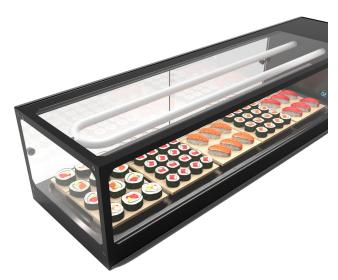

## LOGIC SUSHI DISPLAY

## SDS1320

- Powerful static cooling with cold plate and frosty coil always at 0°C for consistent chilling
- 0°C and 4°C
- Sliding glass doors that are easy to remove and clean.
- Silent hermetic compressor with double high quality turbo ventilated condenser
- · Hydrocarbon refrigerant
- Vat with capacity for 6 gastronorm trays 1/3 (supplied)
- Built in stainless steel and tempered double glazed glass
- · Led lighting
- Compact glass sided countertop models, no need for installation and with adjustable feet