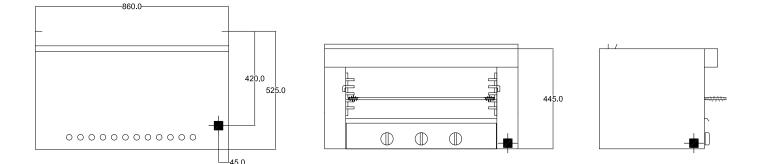

## SG860FFD

### SPECIFICATIONS

| Dimensions (WxDxH) | 860 x 525 x 445 mm       |
|--------------------|--------------------------|
| Grid Size (WxD)    | 600 x 370 mm             |
| Positions          | Fixed rack – 5 positions |