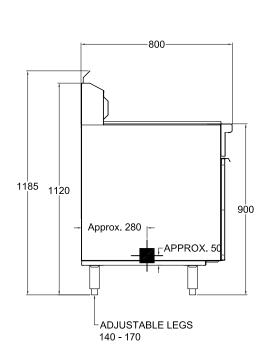

### **SPECIFICATIONS**

| Dimensions (WxDxH) | 600 x 800 x II20 mm |
|--------------------|---------------------|
| Working height     | 900 mm (±20 mm)     |
| Pan Size (WxDxH)   | 568 x 353 x 300 mm  |
| Capacity           | 36 L                |

-**1**-3/4" BSP Gas Connection

| Gas Connection | 3/4" BSP           |
|----------------|--------------------|
| Rating         | 127 Mj             |
| Weight         | 90 kg              |
| Packed         | 0.6 m <sup>3</sup> |