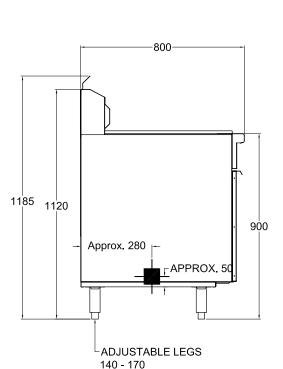

## **SPECIFICATION**

| Dimensions (WxDxH) | 450 x 800 x 1120 mm        |
|--------------------|----------------------------|
| Working height     | 900 mm (±20 mm)            |
| Pan Size (WxDxH)   | 176 x 353 x 300 mm (2 off) |
| Capacity           | l6 L per pan               |

Australia's premier food service equipment manufacturer

| Gas Connection | 3/4" BSP           |
|----------------|--------------------|
| Rating         | 105 Mj             |
| Weight         | 80 kg              |
| Packed         | 0.5 m <sup>3</sup> |