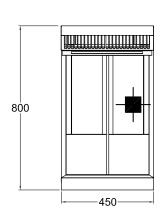

## 800 SERIES FRYER

2 baskets, split pan

## VFGTL 2 baskets, split pan

## **SPECIFICATION**

| Dimensions (WxDxH) | 450 x 800 x 1120 mm        |
|--------------------|----------------------------|
| Working height     | 900 mm (±20 mm)            |
| Pan Size (WxDxH)   | 176 x 353 x 300 mm (2 off) |
| Capacity           | l6 L per pan               |