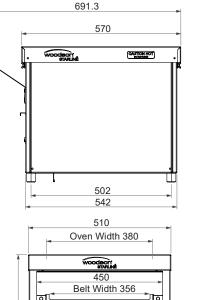

### SPECIFICATIONS

kW 6 Amps Width 510mm Height 485mm

ECIFICATIONS

Amps 25 Depth 570mm The Bun 25 is Star line's reliable countertop unit, designed especially for toasting hamburger buns. It creates a more accessible and functional workspace for your kitchen.