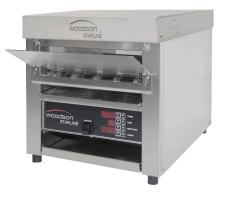

# Woodson' STARLINE

Front loading / exiting

Belt and temperature control

### SPECIFICATIONS

kW 6 Amps Width 510mm Height 485mm

ECIFICATIONS

Amps 25 Depth 570mm The Bun 25 is Star line's reliable countertop unit, designed especially for toasting hamburger buns. It creates a more accessible and functional workspace for your kitchen.

### FEATURES & BENEFITS

- Front loading, front exiting conveyor toaster ideal for hamburger buns
- Long life metal incaloy elements for continuous use
- Available in 25 Amp model
- Variable top and bottom independent temperature controls
- Variable speed belt control
- Stainless steel construction
- Chamber clearance of 70mm
- Capable of producing over 250 buns per hour
- Supplied with no plug or lead for hard wiring on site by a qualified electrician. Optional factory fitted plug and lead is available, see below\*