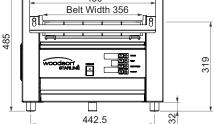

### SPECIFICATIONS

kW 6 Amps Width 510mm Height 485mm

ECIFICATIONS

Amps 25 Depth 570mm The Bun 25 is Star line's reliable countertop unit, designed especially for toasting hamburger buns. It creates a more accessible and functional workspace for your kitchen.