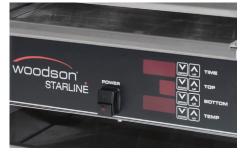

With variable top and bottom temperature control aswell as belt speed control, and turbo fan cooled features, the Bun 25 is a commercial kitchens ultimate hamburger bun toasting unit.

**Bun 25** 